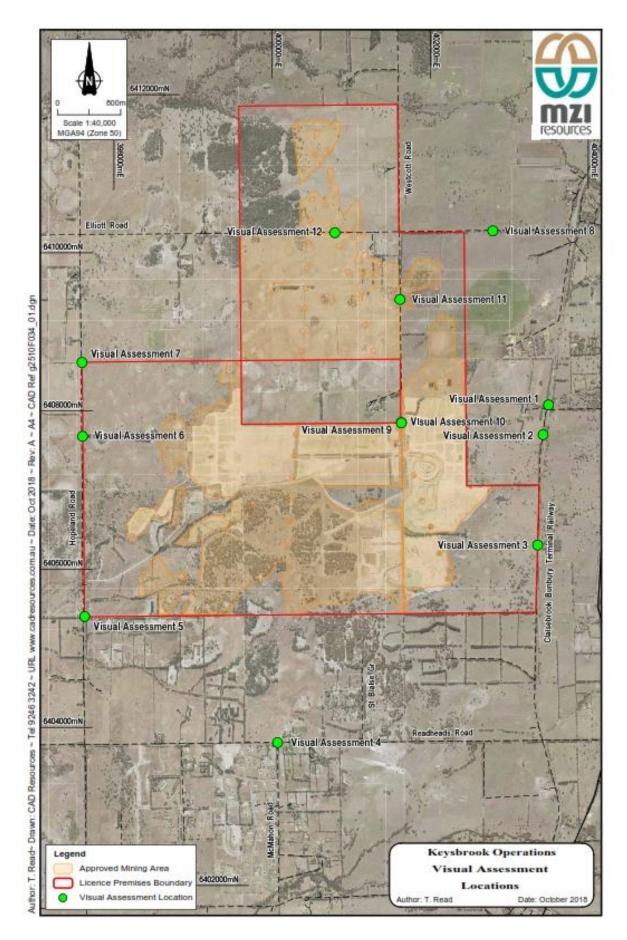

| 2.0           | VISUAL MANAGEMENT PLAN                                                                                                                                                   |                                                                                                                                                   |          |                 |                                                                                                                                                                                                                                                                                                                                                                                                                                                                                                                                                                                                                                                                                                                                                                                                                                          |          |                             |
|---------------|--------------------------------------------------------------------------------------------------------------------------------------------------------------------------|---------------------------------------------------------------------------------------------------------------------------------------------------|----------|-----------------|------------------------------------------------------------------------------------------------------------------------------------------------------------------------------------------------------------------------------------------------------------------------------------------------------------------------------------------------------------------------------------------------------------------------------------------------------------------------------------------------------------------------------------------------------------------------------------------------------------------------------------------------------------------------------------------------------------------------------------------------------------------------------------------------------------------------------------------|----------|-----------------------------|
| Audit<br>Code | Assessment Task                                                                                                                                                          | Timing                                                                                                                                            | Complian | ce              | Action                                                                                                                                                                                                                                                                                                                                                                                                                                                                                                                                                                                                                                                                                                                                                                                                                                   |          | Comments                    |
|               |                                                                                                                                                                          |                                                                                                                                                   | Yes / No | Date            | Action Taken                                                                                                                                                                                                                                                                                                                                                                                                                                                                                                                                                                                                                                                                                                                                                                                                                             | Date     |                             |
| 2.8.1         | R1.11 — Vegetative buffer and<br>overburden bunds along the<br>southern boundary of the extractive<br>development to be planted in<br>accordance with Figure 6.          | Vegetation to be<br>planted prior to<br>Extraction of<br>operations on site.<br>Bunding constructed<br>in accordance with<br>operational staging. | Yes      | October<br>2023 | Trees planted. Maintenance and<br>infill planting continues October<br>2016.<br>In accordance with the<br>Rehabilitation Management Plan.<br>Infill planting undertaken on<br>Southern Boundary in July 2017<br>Perimeter earthen bunds<br>established adjacent to operations<br>A further 7 ha of perimeter native<br>vegetation planting completed in<br>2019 in accord with plan agreed<br>with landowner.<br>Planting of 189,181 of biodiverse<br>native seedlings have been<br>planted in Lot 300 and Lot 59.<br>25ha of Lot 300 has also been<br>sown with local provenance native<br>seed mix to enhance the native<br>rehabilitation.<br>During 2023 Infill planting<br>occurred throughout the 75ha of<br>native revegetation along the<br>southern boundary, approximately<br>20,000 seedlings were planted in<br>these areas. | Complete |                             |
| 2.9           | Key Performance Indicators and M                                                                                                                                         | Ionitoring                                                                                                                                        | •        | •               |                                                                                                                                                                                                                                                                                                                                                                                                                                                                                                                                                                                                                                                                                                                                                                                                                                          | •        |                             |
| 2.9.1         | Review success of Visual<br>Management Plan (VMP) in<br>accordance with key performance<br>indicators in Part 5.2 of the VMP<br>and produce visual management<br>report. | Annually                                                                                                                                          | Yes      | October<br>2023 | Boundary assessment completed:<br>• October 2023                                                                                                                                                                                                                                                                                                                                                                                                                                                                                                                                                                                                                                                                                                                                                                                         | Ongoing  | Assessment report attached. |

| 2.0                 | VISUAL MANAGEMENT PLAN                       |                        |           |                 |                                                                                                                                                                |         |                                                       |
|---------------------|----------------------------------------------|------------------------|-----------|-----------------|----------------------------------------------------------------------------------------------------------------------------------------------------------------|---------|-------------------------------------------------------|
| Audit<br>Code       | Assessment Task                              | Timing                 | Compliand | ce              | Action                                                                                                                                                         |         | Comments                                              |
|                     |                                              |                        | Yes / No  | Date            | Action Taken                                                                                                                                                   | Date    |                                                       |
| 2.9.2               | Monitoring visits to evaluate success of VMP | Bi-annually            | Yes       | October<br>2023 | Visual assessments are<br>undertaken on ongoing basis in<br>the course of environmental<br>monitoring. Formal boundary<br>assessment completed October<br>2023 | Ongoing | Formal October<br>2023 assessment<br>report attached. |
|                     | gement Plan Endorsed By: Refer to (          | Compliance Report 2013 |           |                 |                                                                                                                                                                |         |                                                       |
| Signature:<br>Date: | N/A<br>N/A                                   |                        |           |                 |                                                                                                                                                                |         |                                                       |

### Visual Assessment of the Keysbrook Project

| Visual Assess                                                            | ment 1                     |                                 |                            |
|--------------------------------------------------------------------------|----------------------------|---------------------------------|----------------------------|
| Location Description<br>railway access track                             |                            | ection of Page Road and Atkir   | ns Road, along the western |
| Photo Orientation: V                                                     | Vest North West in line wi | th stone retaining wall, view a | cross Lot 105.             |
| Coordinates:                                                             | MGA94 Zone 50              | 403496mE                        | 6408076mN                  |
| Date and                                                                 | Description                | Ph                              | oto                        |
| 28 <sup>th</sup> September 201<br><u>Mining Activities Vis</u><br>• None |                            |                                 |                            |
| 5 <sup>th</sup> October 2017<br><u>Mining Activities Vis</u><br>• None   | i <u>ble</u> :             |                                 |                            |
| 4 <sup>th</sup> October 2018<br><u>Mining Activities Vis</u><br>• None   | i <u>ble</u> :             |                                 |                            |

### Visual Assessment 1

Location Description: 20m north of the intersection of Page Road and Atkins Road, along the western railway access track.

Photo Orientation: West North West in line with stone retaining wall, view across Lot 105.